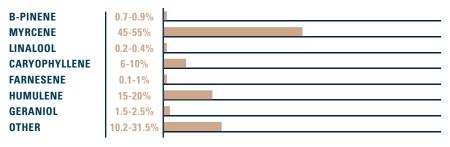

## TALUS<sup>™</sup> BRAND HBC 692

Talus<sup>™</sup> delivers big aromas of pink grapefruit, citrus rinds, dried roses, pine resin, tropical fruits and sage. These unique and impactful aromas remain throughout the brewing process. With Talus, what you smell in the field is what you'll get in your glass.

## **AROMA PROFILE** PINK GRAPEFRUIT • FRUIT • PINE **TROPICAL** • FLORAL BEER STYLES ALL STYLES BREWING VALUES ACID/OIL AVERAGE LOW HIGH ALPHA ACIDS (30 - 34% COHUMULONE) 8.1 - 9.5 % 20 8.8 Ô **BETA ACIDS** 8.3 - 10.2 % 9.25 Ò **TOTAL OIL** 2 - 2,7 mL/100g 2.35 Ó À

## TOTAL OIL BREAKDOWN (% OF TOTAL OIL)